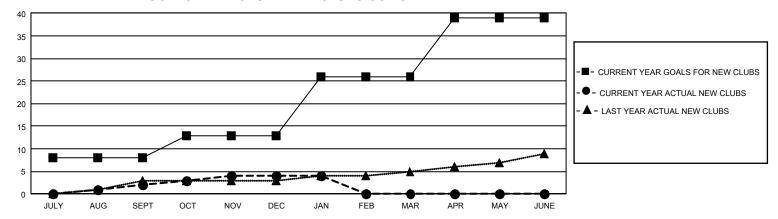

## GMT Constitutional Area 1, Group B

REPORT DOES NOT INCLUDE CLUBS IN UNDISTRICTED AREAS.

| Clubs                 |               |           |               | Members               |                          |                         |                                                    |
|-----------------------|---------------|-----------|---------------|-----------------------|--------------------------|-------------------------|----------------------------------------------------|
| RESULTS FOR 2023-2024 |               |           |               | RESULTS FOR 2023-2024 |                          |                         |                                                    |
| QUARTER               | NEW CLUB GOAL | NEW CLUBS | DROPPED CLUBS | QUARTER MI            | EMBER GROWTH NET<br>GOAL | MEMBER GROWTH<br>ACTUAL | DROPPED MEMBERS<br>ACTUAL (including<br>transfers) |
| JULY/AUG/SEPT         | 24            | 2         | 5             | JULY/AUG/SEP1         | г 518                    | 1,246                   | 971                                                |
| OCT/NOV/DEC           | 15            | 2         | 26            | OCT/NOV/DEC           | 511                      | 849                     | 1,347                                              |
| JAN/FEB/MAR           | 39            | 0         | 7             | JAN/FEB/MAR           | 582                      | 389                     | 300                                                |
| APR/MAY/JUNE          | 39            | 0         | 0             | APR/MAY/JUNE          | 501                      | 0                       | 0                                                  |

## GOALS AND ACTUAL NEW CLUBS CUMULATIVE