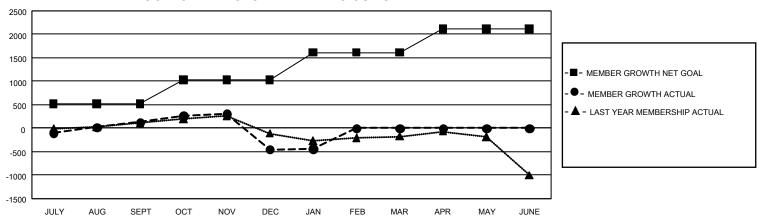

## GMT Constitutional Area 1, Group B

REPORT DOES NOT INCLUDE CLUBS IN UNDISTRICTED AREAS.

| Clubs                 |               |           |               | Members               |                          |                         |                                                    |
|-----------------------|---------------|-----------|---------------|-----------------------|--------------------------|-------------------------|----------------------------------------------------|
| RESULTS FOR 2023-2024 |               |           |               | RESULTS FOR 2023-2024 |                          |                         |                                                    |
| QUARTER               | NEW CLUB GOAL | NEW CLUBS | DROPPED CLUBS | QUARTER MI            | EMBER GROWTH NET<br>GOAL | MEMBER GROWTH<br>ACTUAL | DROPPED MEMBERS<br>ACTUAL (including<br>transfers) |
| JULY/AUG/SEPT         | 24            | 2         | 5             | JULY/AUG/SEP1         | г 518                    | 1,246                   | 971                                                |
| OCT/NOV/DEC           | 15            | 2         | 26            | OCT/NOV/DEC           | 511                      | 849                     | 1,347                                              |
| JAN/FEB/MAR           | 39            | 0         | 7             | JAN/FEB/MAR           | 582                      | 389                     | 300                                                |
| APR/MAY/JUNE          | 39            | 0         | 0             | APR/MAY/JUNE          | 501                      | 0                       | 0                                                  |

## GOALS AND ACTUAL MEMBERS CUMULATIVE

| DROPPED CLUBS: 38 |       | 534 CLUBS OF 1,016 ADDED 1<br>OR MORE NEW MEMBERS | GENDER DISTRIBUTION                  |                 |  |
|-------------------|-------|---------------------------------------------------|--------------------------------------|-----------------|--|
|                   |       |                                                   | MALE                                 | 15,550 (57.96%) |  |
|                   |       |                                                   | FEMALE                               | 11,257 (41.96%) |  |
| DROPPED MEMBERS   |       |                                                   | NON BINARY                           | 2 (0.01%)       |  |
| DECEASED          | 238   |                                                   | PREFER NOT TO ANSWER                 | 21 (0.08%)      |  |
| CLUB CANCELLED    | 288   |                                                   | TOTAL FAMILY UNIT MEMBERS            | 5,411           |  |
| OTHER             | 2,094 | CLICK HERE FOR                                    |                                      |                 |  |
| TOTAL             | 2,620 | CUMULATIVE MEMBERSHIP  DATA                       | FAMILY MEMBERS PAYING HALF DUES 2,88 |                 |  |